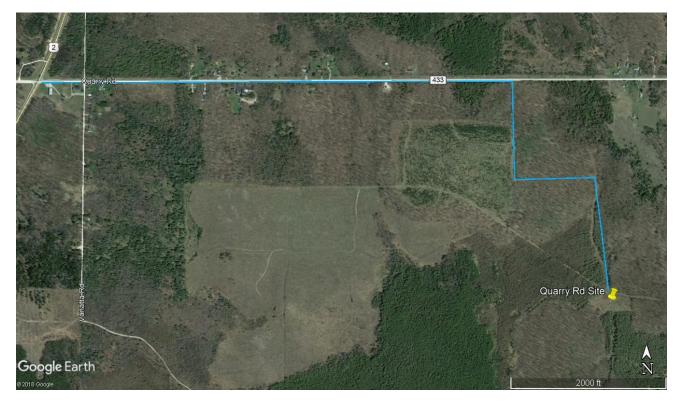

<u>Directions to Site</u>: From Manistique, take US-2 East to the blinking yellow light in Gulliver and continue East on US-2 an additional 5.1 miles, then turn right onto Quarry Road. Go 1.1 miles to orange-flagged 2-track road on the right. Turn right onto this and follow this for 0.25 miles, then turn left. Follow this until you reach the 2+ acre site.

<u>Google Earth GPS Coordinates</u>: ~46. 048783, -85.931656

<u>Information</u>: This plot was established in 2017. The site was cleared, tilled, limed and fertilized before being planted to a mix of clovers and grasses. It has been mowed annually in July beginning in 2018. Also, supplemental trees and shrubs have been planted along one edge, with some survival of plants which will provide mast within a few years.